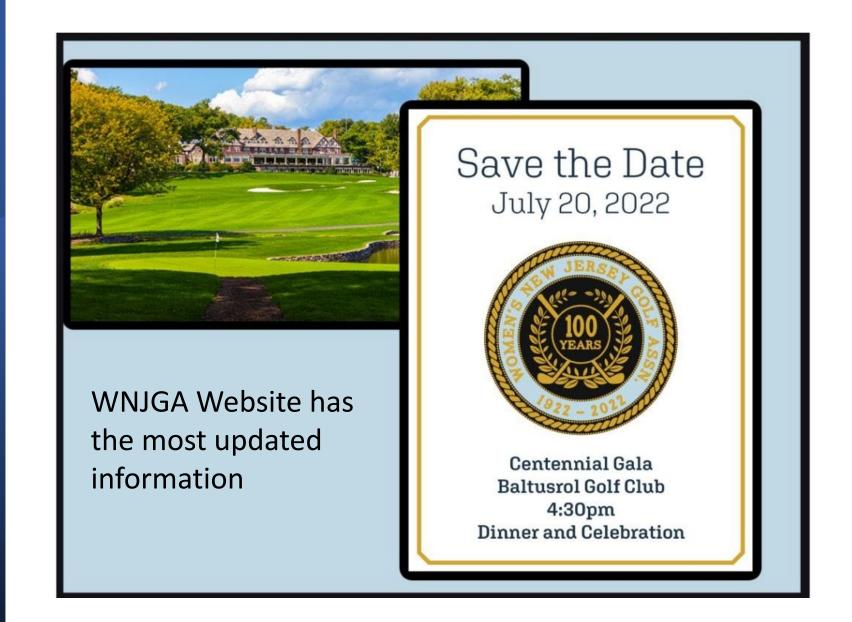

# Centennial Committee Report Gail Pollard

Gala at Baltusrol on July 20, 2022 4:30 p.m.

Dinner - \$75 per person

Make Check payable to WNJGA

Mail to Gail Pollard 18 Sunset Drive Summit, NJ 07901